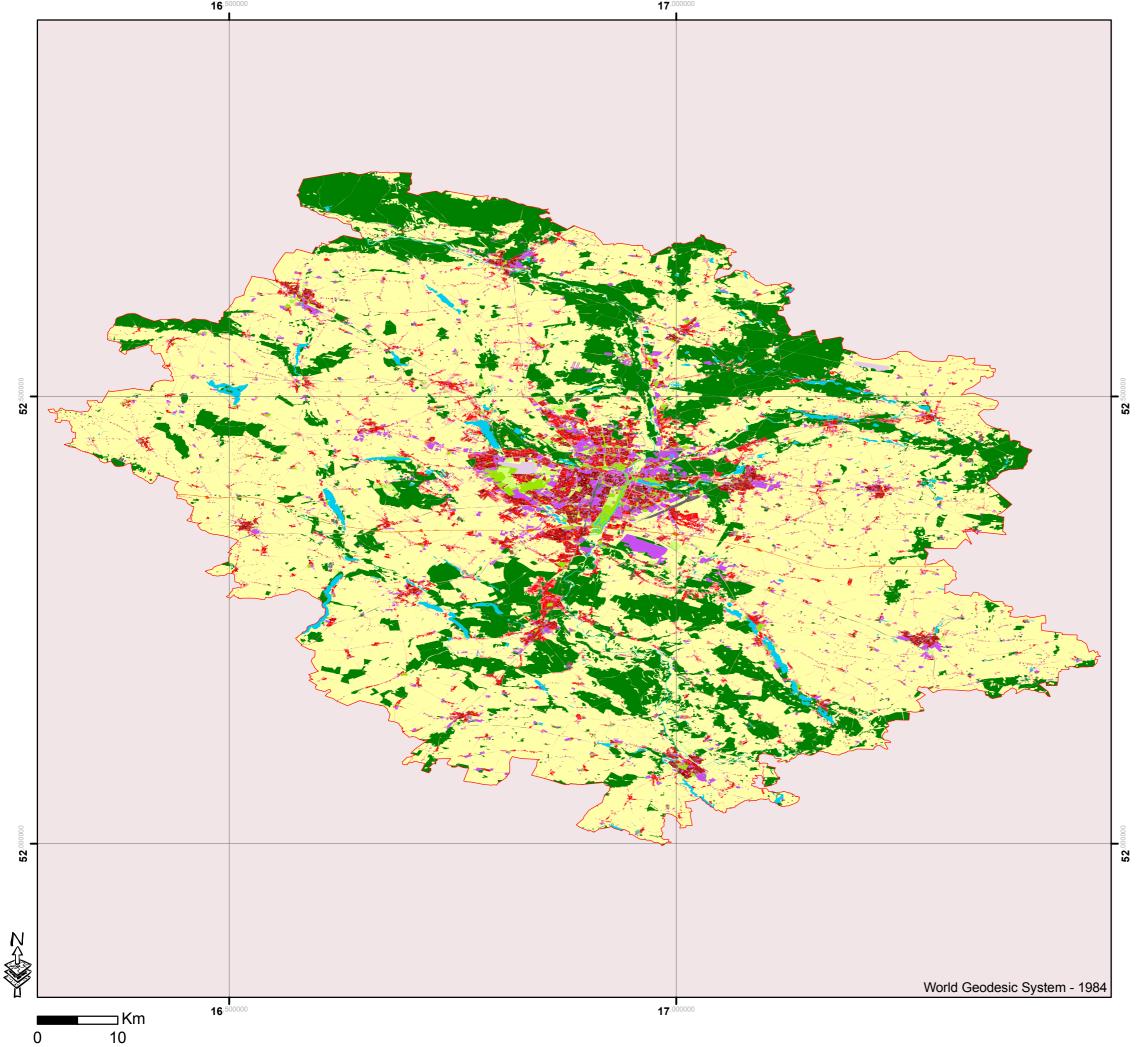

## URBAN ATLAS - PL005L-Poznan

.

.

| Legend |                                                                    |
|--------|--------------------------------------------------------------------|
|        | 11100: Continuous Urban fabric (S.L. > 80%)                        |
|        | 11210: Discontinuous Dense Urban Fabric (S.L.: 50% - 80%)          |
|        | 11220: Discontinuous Medium Density Urban Fabric (S.L.: 30% - 50%) |
|        | 11230: Discontinuous Low Density Urban Fabric (S.L.: 10% - 30%)    |
|        | 11240: Discontinuous very low density urban fabric (S.L. < 10%)    |
|        | 11300: Isolated Structures                                         |
|        | 12100: Industrial, commercial, public, military and private units  |
|        | 12210: Fast transit roads and associated land                      |
|        | 12220: Other roads and associated land                             |
|        | 12230: Railways and associated land                                |
|        | 12300: Port areas                                                  |
|        | 12400: Airports                                                    |
|        | 13100: Mineral extraction and dump sites                           |
|        | 13300: Construction sites                                          |
|        | 13400: Land without current use                                    |
|        | 14100: Green urban areas                                           |
|        | 14200: Sports and leisure facilities                               |
|        | 20000: Agricultural, semi-natural and wetland areas                |
|        | 30000: Forest                                                      |
|        | 50000: Water                                                       |
|        |                                                                    |