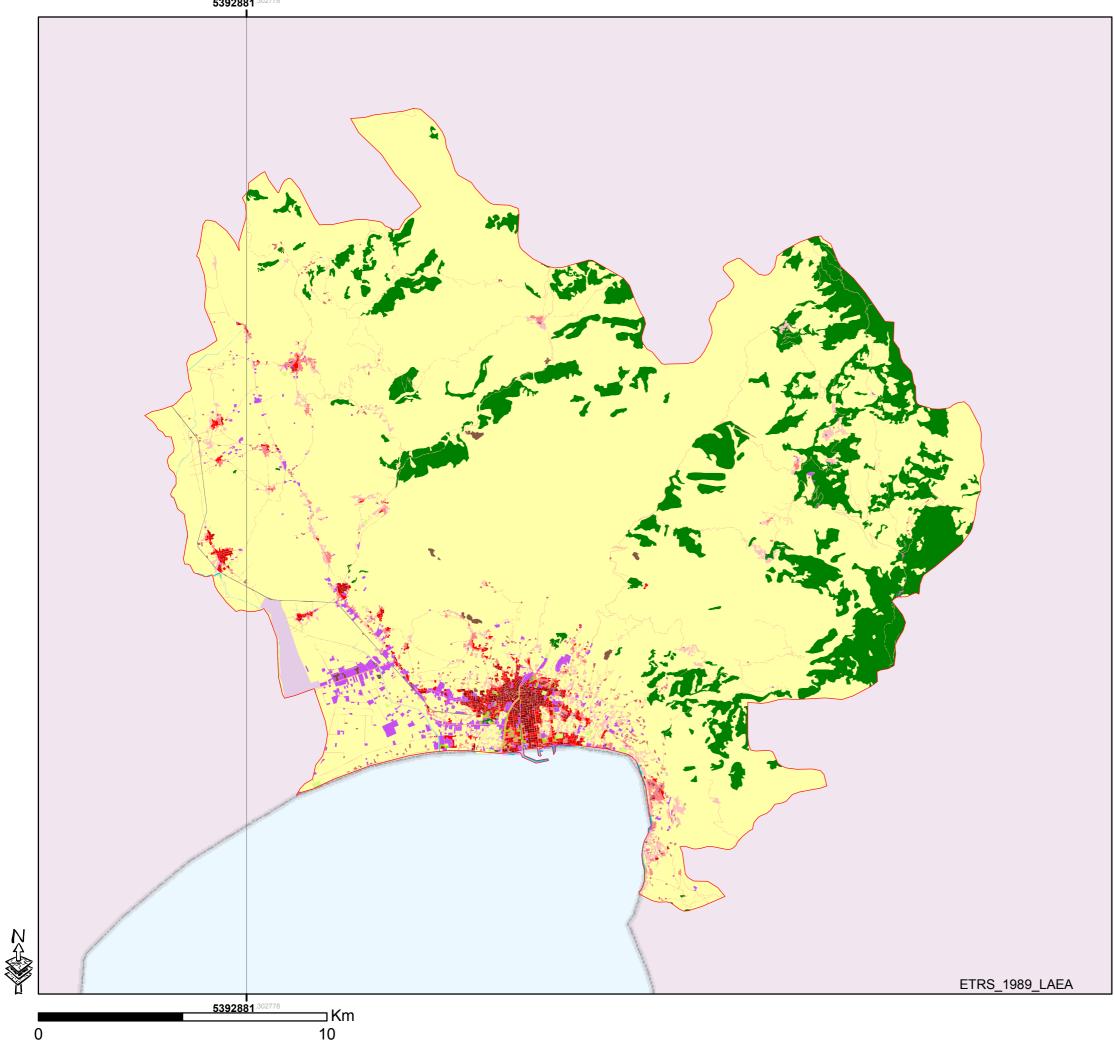

## URBAN ATLAS - GR009L-Kalamata

| 11100: Continuous Urban fabric (S.L. > 80%)                        |
|--------------------------------------------------------------------|
| 11210: Discontinuous Dense Urban Fabric (S.L.: 50% - 80%)          |
| 11220: Discontinuous Medium Density Urban Fabric (S.L.: 30% - 50%) |
| 11230: Discontinuous Low Density Urban Fabric (S.L.: 10% - 30%)    |
| 11240: Discontinuous very low density urban fabric (S.L. < 10%)    |
| 11300: Isolated Structures                                         |
| 12100: Industrial, commercial, public, military and private units  |
| 12210: Fast transit roads and associated land                      |
| 12220: Other roads and associated land                             |
| 12230: Railways and associated land                                |
| 12300: Port areas                                                  |
| 12400: Airports                                                    |
| 13100: Mineral extraction and dump sites                           |
| 13300: Construction sites                                          |
| 13400: Land without current use                                    |
| 14100: Green urban areas                                           |
| 14200: Sports and leisure facilities                               |
| 20000: Agricultural, semi-natural and wetland areas                |
| 30000: Forest                                                      |
| 50000: Water                                                       |