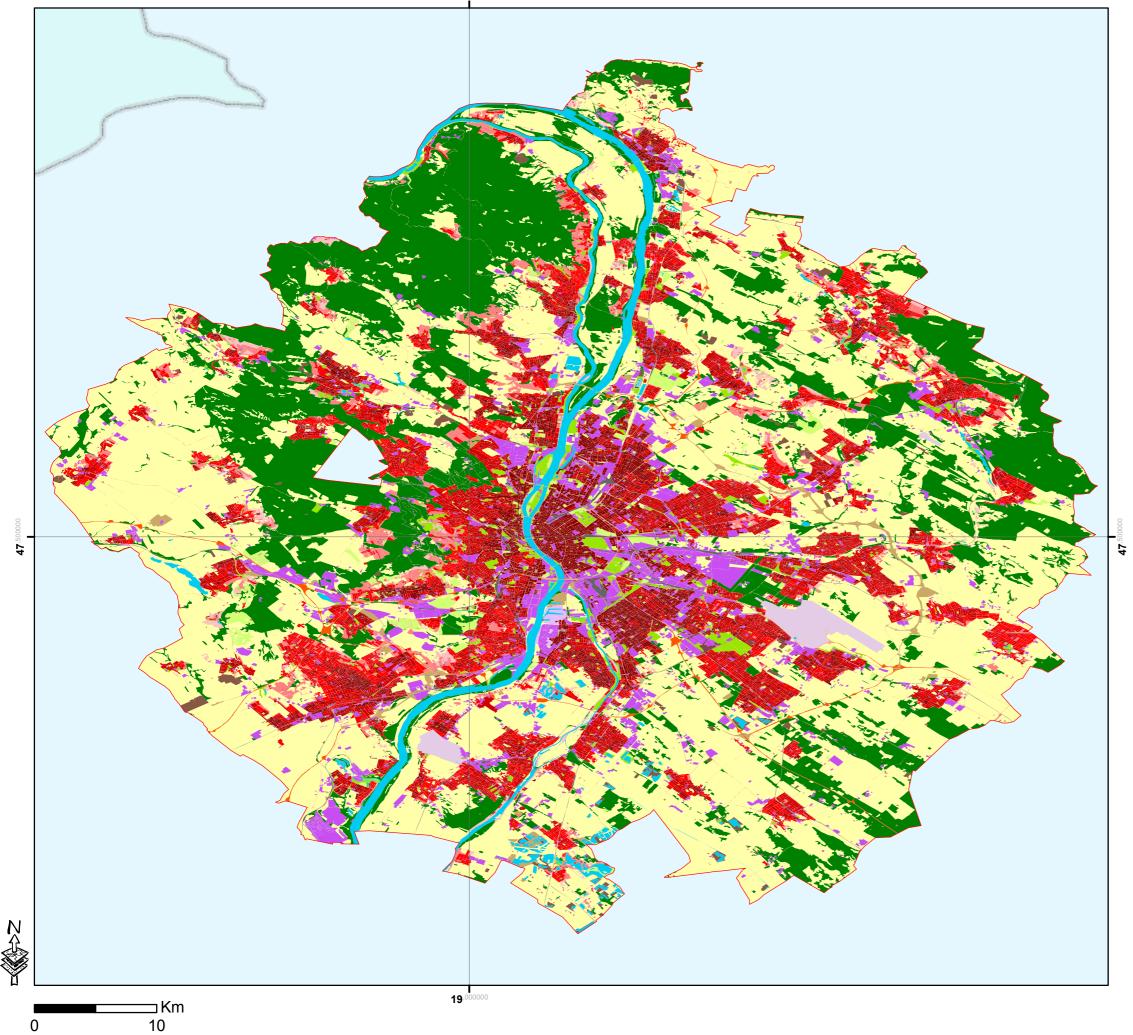

## URBAN ATLAS - HU001L-Budapest

## Legend 11100: Continuous Urban fabric (S.L. > 80%) 11210: Discontinuous Dense Urban Fabric (S.L.: 50% - 80%) 11220: Discontinuous Medium Density Urban Fabric (S.L.: 30% - 50%) 11230: Discontinuous Low Density Urban Fabric (S.L.: 10% - 30%) 11240: Discontinuous very low density urban fabric (S.L. < 10%) 11300: Isolated Structures 12100: Industrial, commercial, public, military and private units 12210: Fast transit roads and associated land 12220: Other roads and associated land 12230: Railways and associated land 12300: Port areas 12400: Airports 13100: Mineral extraction and dump sites 13300: Construction sites 13400: Land without current use 14100: Green urban areas 14200: Sports and leisure facilities 20000: Agricultural Areas 30000: Forests and semi-natural areas 40000: Wetlands 50000: Water Contours des LUZ