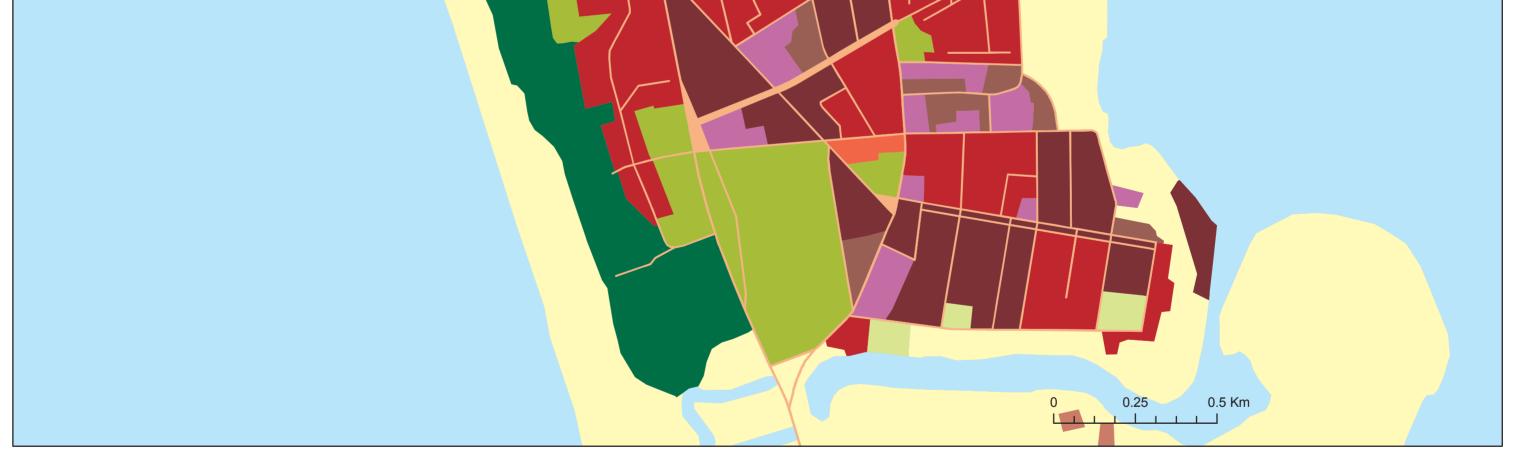

## Liepāja

Continuous Urban fabric (S.L. > 80%) Discontinuous Dense Urban Fabric (S.L.: 50% - 80%) Discontinuous Medium Density Urban Fabric (S.L.: 30% - 50%) Discontinuous Low Density Urban Fabric (S.L.: 10% - 30%) Discontinuous Very Low Density Urban Fabric (S.L. < 10%) Isolated Structures Industrial, commercial, public, military and private units Fast transit roads and associated land Other roads and associated land Railways and associated land Port areas Airports Mineral extraction and dump sites Construction sites Land without current use Green urban areas Sports and leisure facilities Agricultural Areas, semi-natural areas and wetlands Forests Water No data