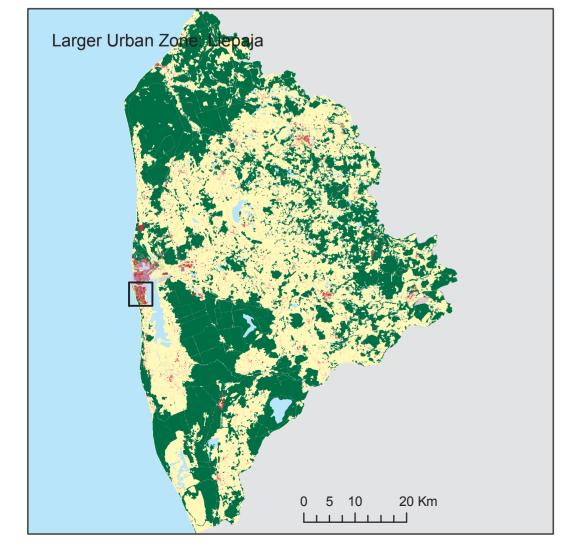

## Liepāja

Continuous Urban fabric (S.L. > 80%) Discontinuous Dense Urban Fabric (S.L.: 50% - 80%) Discontinuous Medium Density Urban Fabric (S.L.: 30% - 50%) Discontinuous Low Density Urban Fabric (S.L.: 10% - 30%) Discontinuous Very Low Density Urban Fabric (S.L. < 10%) Isolated Structures Industrial, commercial, public, military and private units Fast transit roads and associated land Other roads and associated land Railways and associated land Port areas Airports Mineral extraction and dump sites Construction sites Land without current use Green urban areas Sports and leisure facilities Agricultural Areas, semi-natural areas and wetlands Forests Water No data