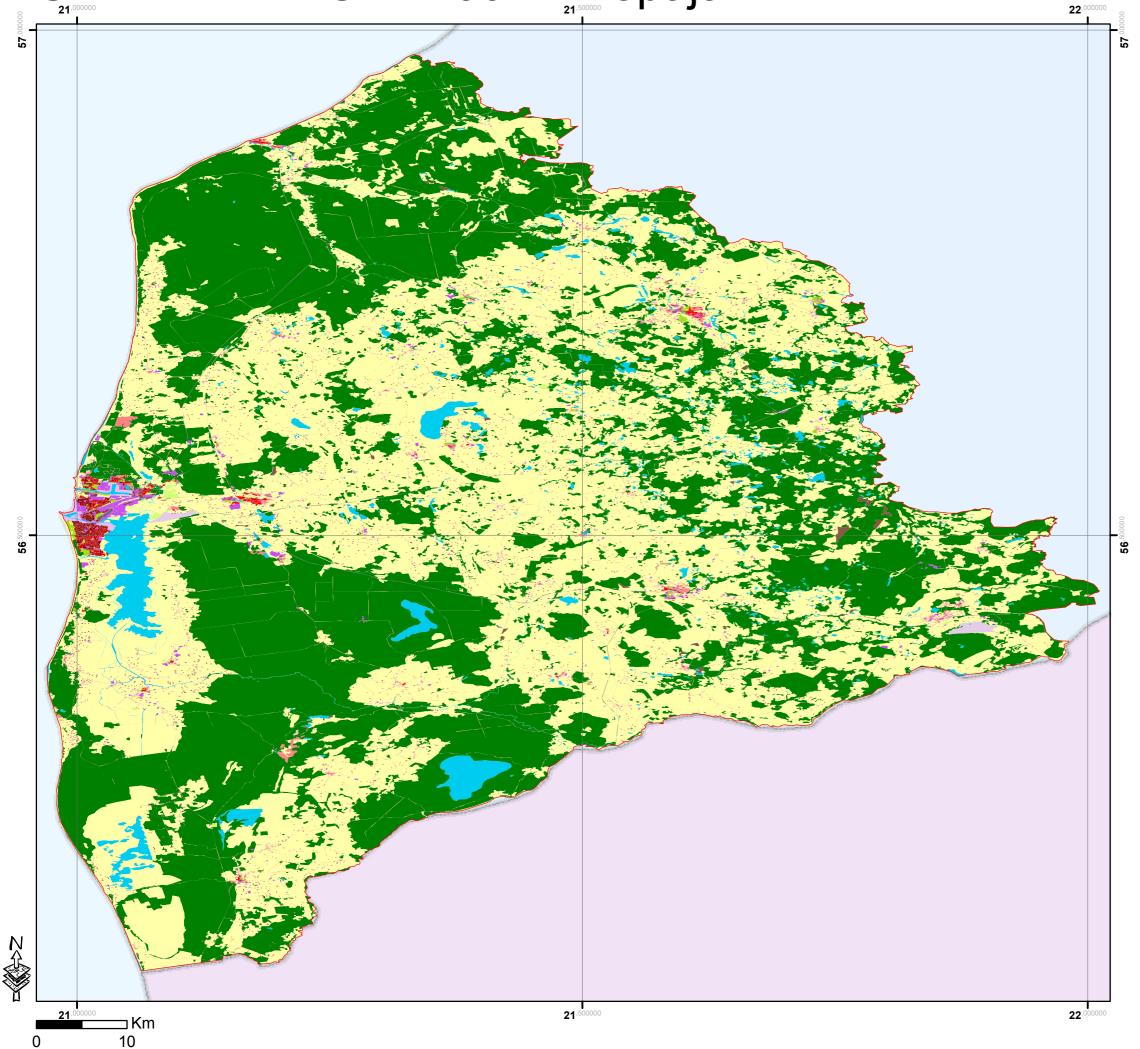

## URBAN ATLAS - LV002L-Liepaja

## Legend 11100: Continuous Urban fabric (S.L. > 80%) 11210: Discontinuous Dense Urban Fabric (S.L.: 50% - 80%) 11220: Discontinuous Medium Density Urban Fabric (S.L.: 30% - 50%) 11230: Discontinuous Low Density Urban Fabric (S.L.: 10% - 30%) 11240: Discontinuous very low density urban fabric (S.L. < 10%) 11300: Isolated Structures 12100: Industrial, commercial, public, military and private units 12210: Fast transit roads and associated land 12220: Other roads and associated land 12230: Railways and associated land 12300: Port areas 12400: Airports 13100: Mineral extraction and dump sites 13300: Construction sites 13400: Land without current use 14100: Green urban areas 14200: Sports and leisure facilities 20000: Agricultural Areas 30000: Forests and semi-natural areas 40000: Wetlands 50000: Water Contours des LUZ