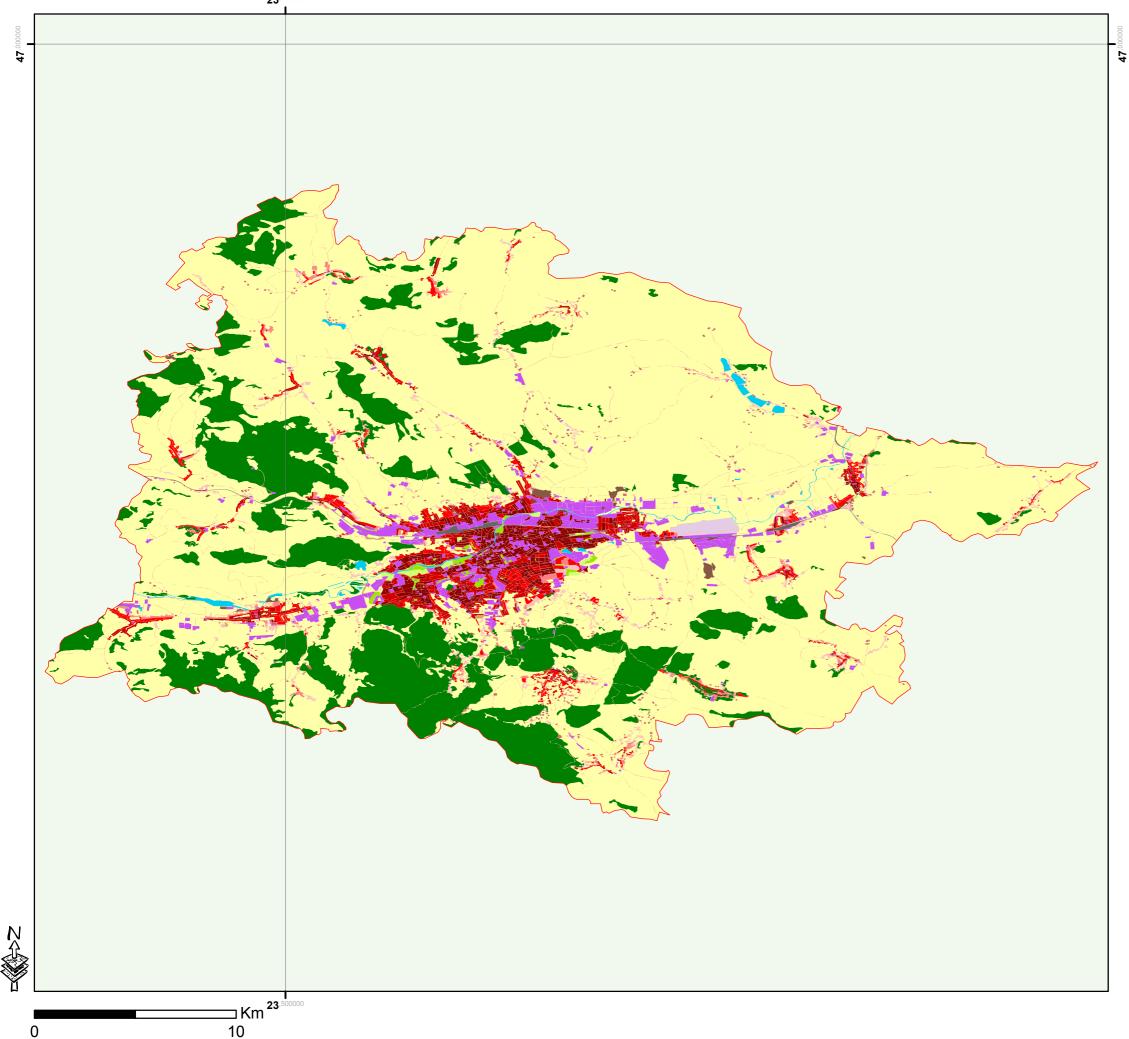

## URBAN ATLAS - RO002L-Cluj-Napoca

## Legend 11100: Continuous Urban fabric (S.L. > 80%) 11210: Discontinuous Dense Urban Fabric (S.L.: 50% - 80%) 11220: Discontinuous Medium Density Urban Fabric (S.L.: 30% - 50%) 11230: Discontinuous Low Density Urban Fabric (S.L.: 10% - 30%) 11240: Discontinuous very low density urban fabric (S.L. < 10%) 11300: Isolated Structures 12100: Industrial, commercial, public, military and private units 12210: Fast transit roads and associated land 12220: Other roads and associated land 12230: Railways and associated land 12300: Port areas 12400: Airports 13100: Mineral extraction and dump sites 13300: Construction sites 13400: Land without current use 14100: Green urban areas 14200: Sports and leisure facilities 20000: Agricultural Areas 30000: Forests and semi-natural areas 40000: Wetlands 50000: Water Contours des LUZ