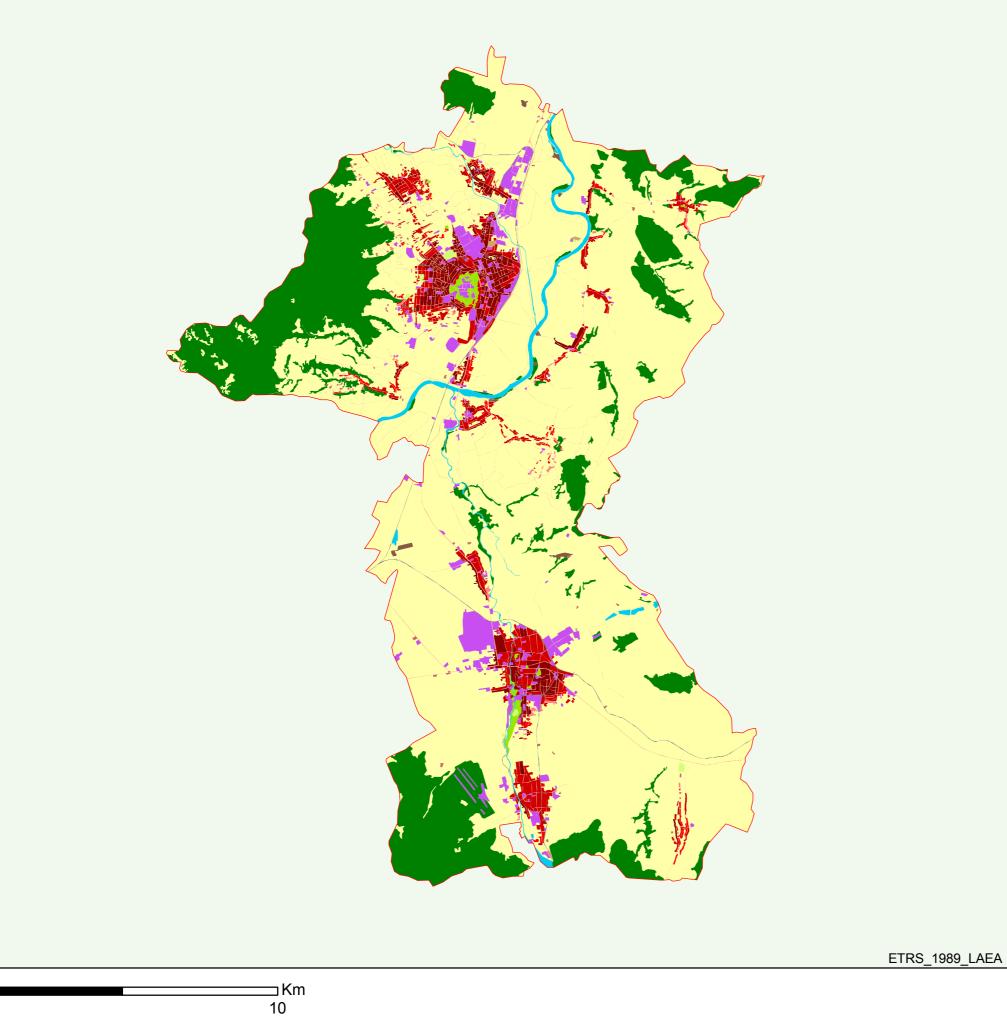

## URBAN ATLAS - RO014L-Alba Iulia

Z C

0

| Legend                                                            |          |
|-------------------------------------------------------------------|----------|
| 11100: Continuous Urban fabric (S.L. > 80%)                       |          |
| 11210: Discontinuous Dense Urban Fabric (S.L.: 50% - 80%)         |          |
| 11220: Discontinuous Medium Density Urban Fabric (S.L.: 304       | % - 50%) |
| 11230: Discontinuous Low Density Urban Fabric (S.L.: 10% -        | 30%)     |
| 11240: Discontinuous very low density urban fabric (S.L. < 10     | %)       |
| 11300: Isolated Structures                                        |          |
| 12100: Industrial, commercial, public, military and private units | s        |
| 12210: Fast transit roads and associated land                     |          |
| 12220: Other roads and associated land                            |          |
| 12230: Railways and associated land                               |          |
| 12300: Port areas                                                 |          |
| 12400: Airports                                                   |          |
| 13100: Mineral extraction and dump sites                          |          |
| 13300: Construction sites                                         |          |
| 13400: Land without current use                                   |          |
| 14100: Green urban areas                                          |          |
| 14200: Sports and leisure facilities                              |          |
| 20000: Agricultural, semi-natural and wetland areas               |          |
| 30000: Forest                                                     |          |
| 50000: Water                                                      |          |
|                                                                   |          |