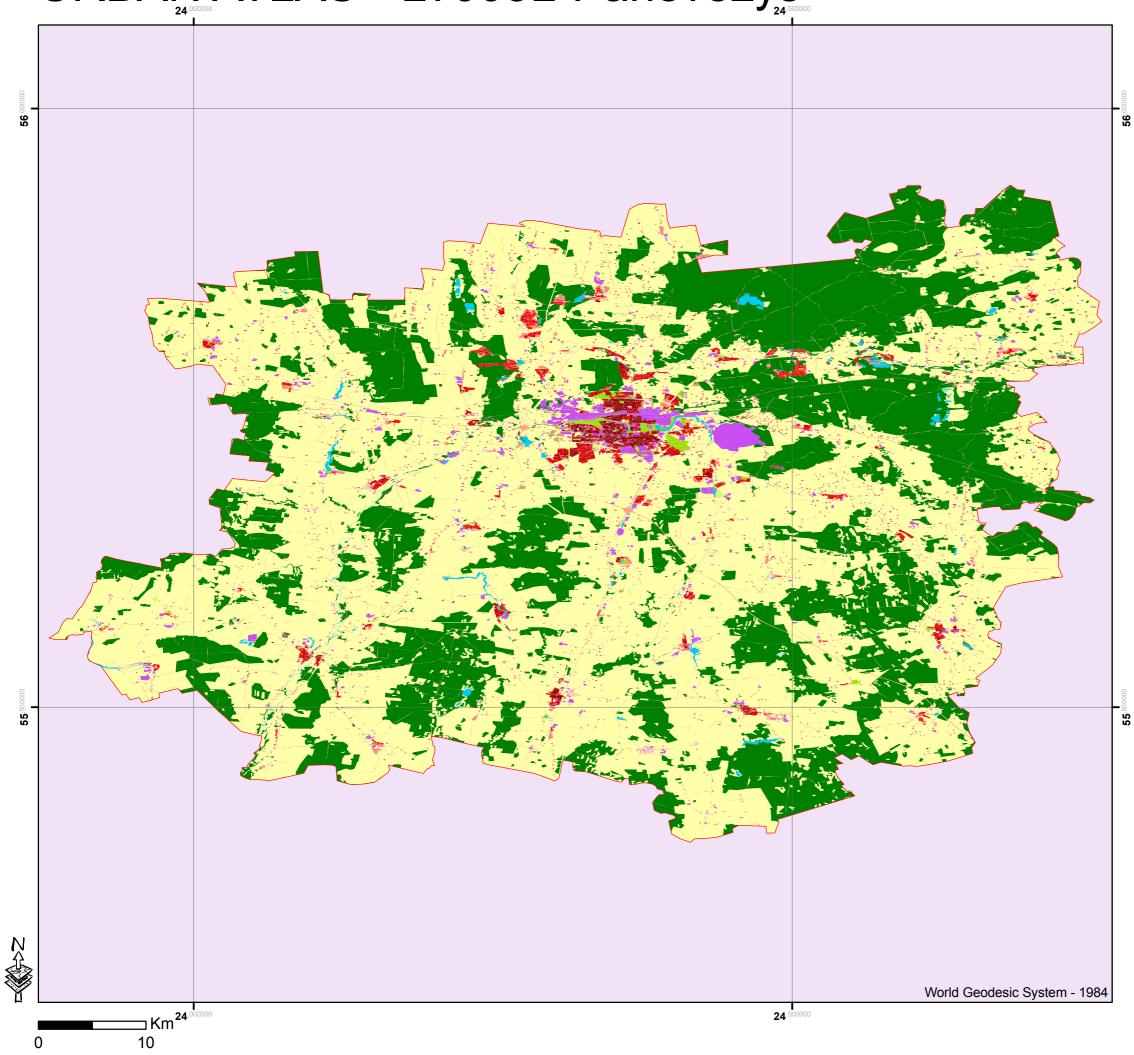

## URBAN ATLAS - LT003L-Panevezys

| 11100: Continuous Urban fabric (S.L. > 80%)                        |
|--------------------------------------------------------------------|
| 11210: Discontinuous Dense Urban Fabric (S.L.: 50% - 80%)          |
| 11220: Discontinuous Medium Density Urban Fabric (S.L.: 30% - 50%) |
| 11230: Discontinuous Low Density Urban Fabric (S.L.: 10% - 30%)    |
| 11240: Discontinuous very low density urban fabric (S.L. < 10%)    |
| 11300: Isolated Structures                                         |
| 12100: Industrial, commercial, public, military and private units  |
| 12210: Fast transit roads and associated land                      |
| 12220: Other roads and associated land                             |
| 12230: Railways and associated land                                |
| 12300: Port areas                                                  |
| 12400: Airports                                                    |
| 13100: Mineral extraction and dump sites                           |
| 13300: Construction sites                                          |
| 13400: Land without current use                                    |
| 14100: Green urban areas                                           |
| 14200: Sports and leisure facilities                               |
| 20000: Agricultural, semi-natural and wetland areas                |
| 30000: Forest                                                      |
| 50000: Water                                                       |